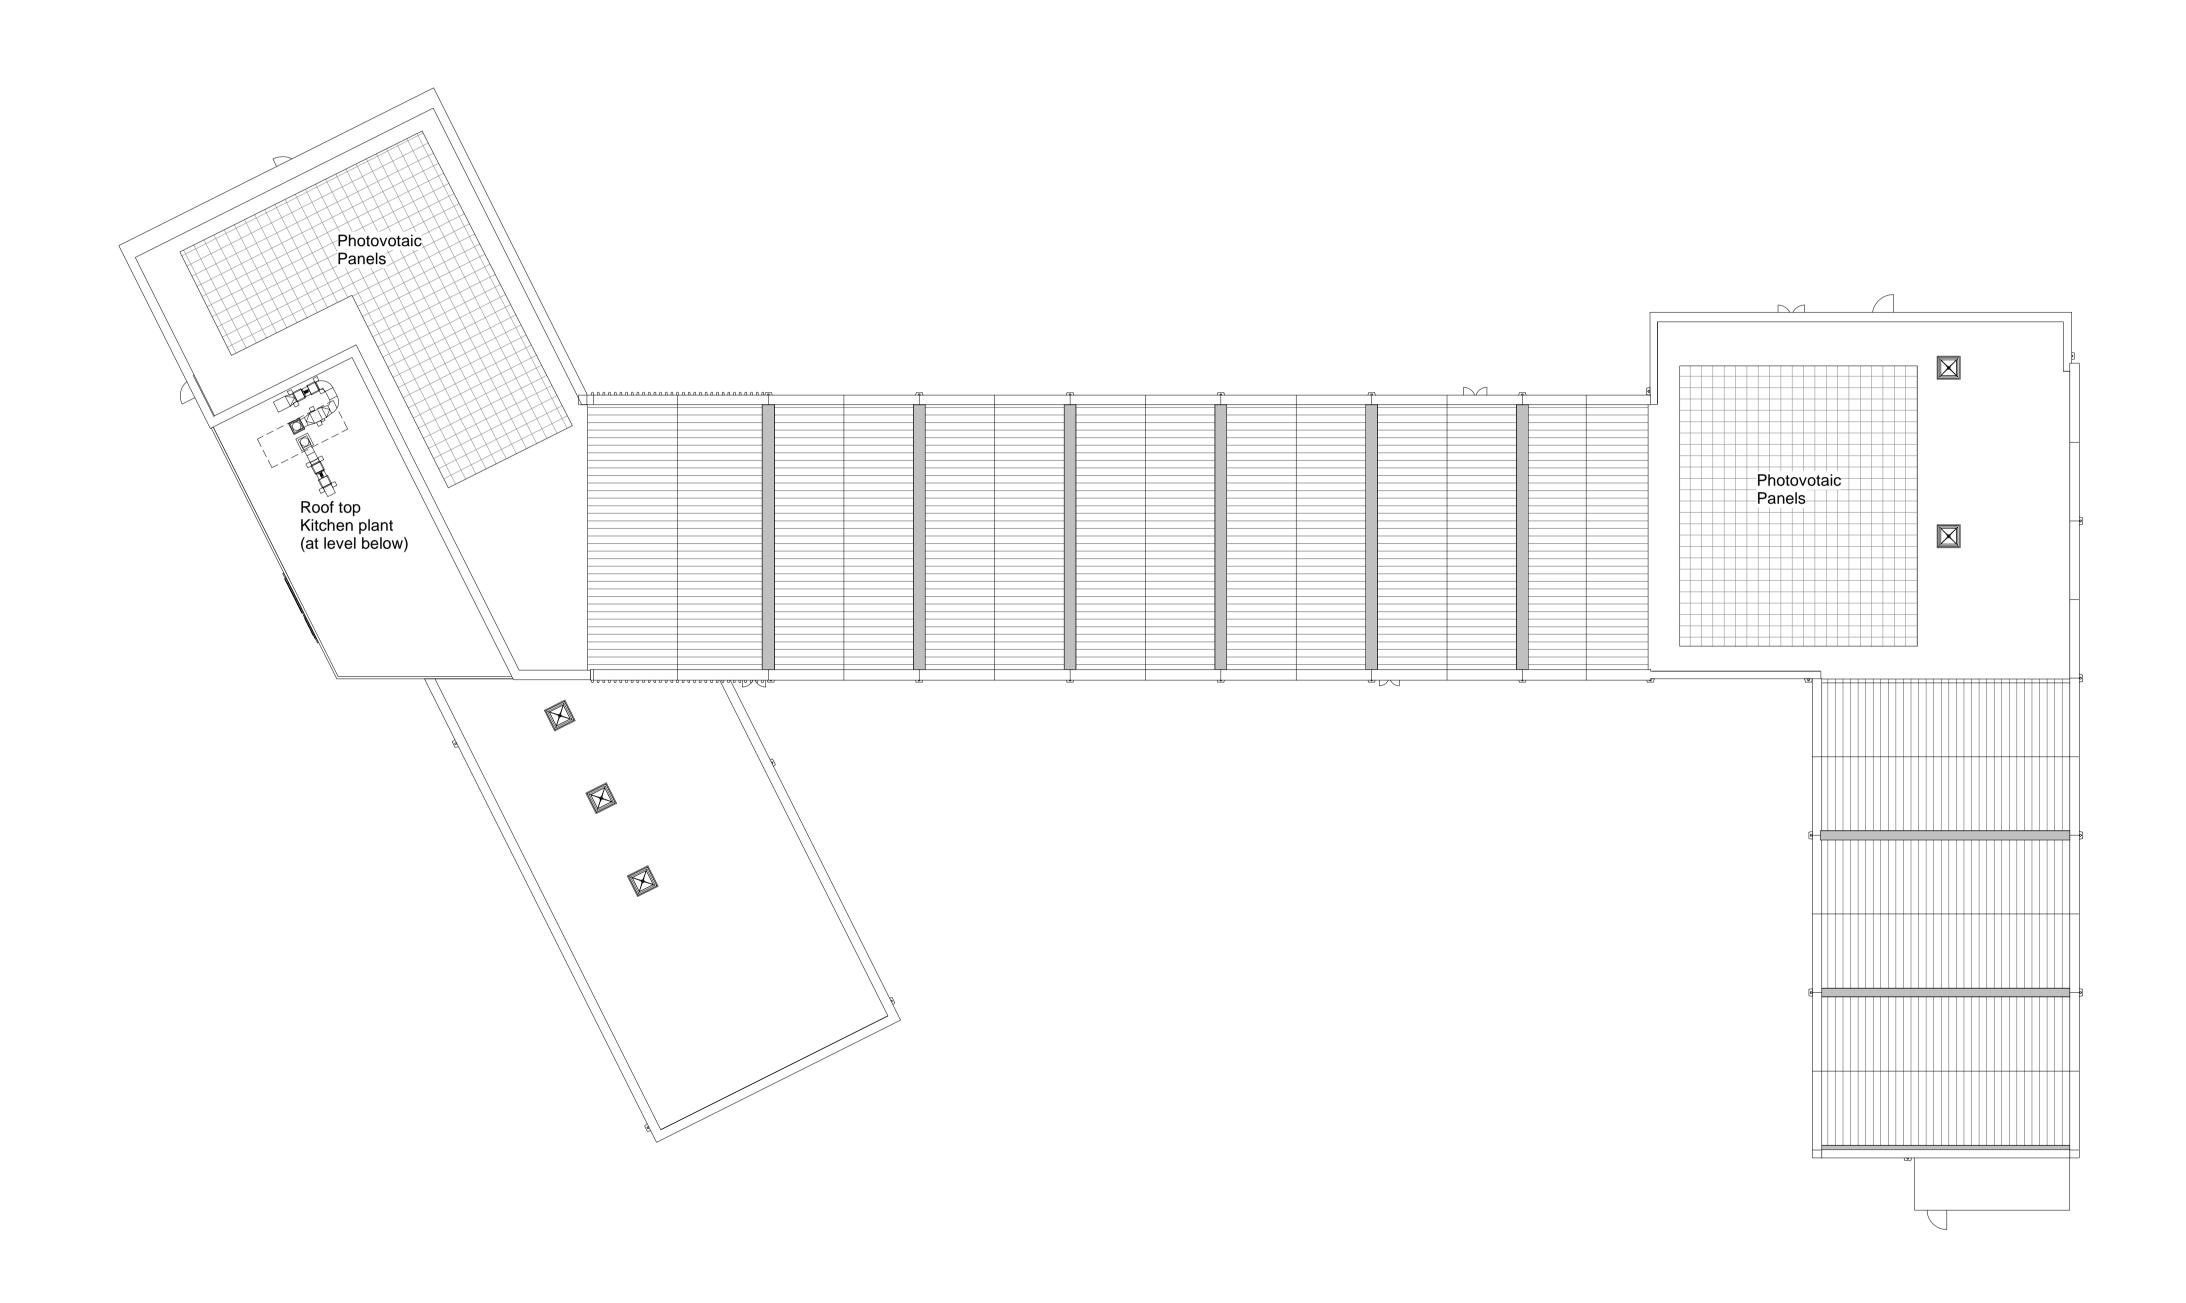

SOUTHEND-ON-SEA BOROUGH COUNCIL

PROJECT
NEW CARE HOME AND DAY

Roof Plan
As proposed

CENTRE

MODEL FILE NAME

1477-PEL-00-ZZ-M3-A\_MODEL\_711.007

PELLINGS PROJECT NO DATE DRAWN / CHECKED SCALE @ A1

711.007 MAY 2018 KO / AF 1: 200